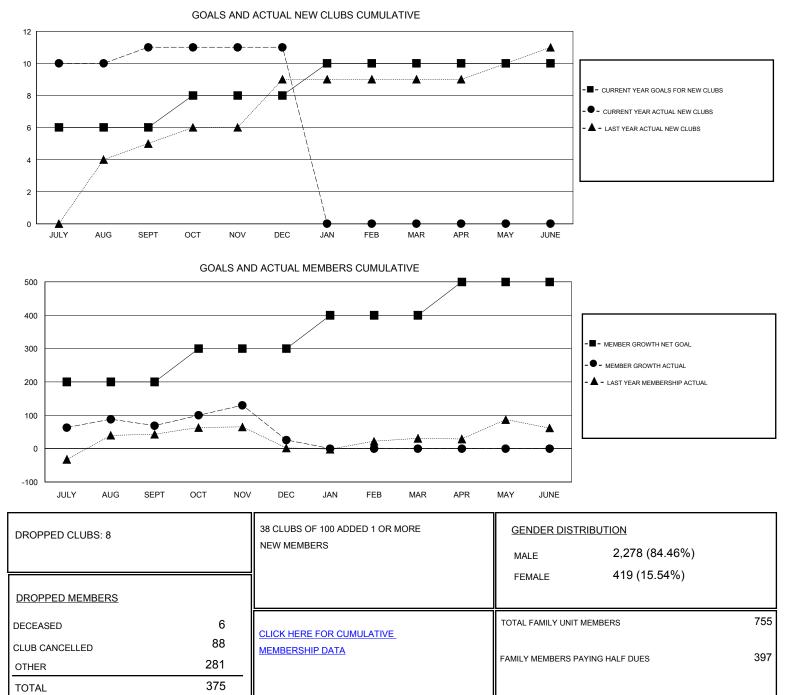

## MONTHLY MEMBERSHIP PROGRESS REPORT

District 317 C

Results as of: 12/31/2019

| GMT:                  | LOCATION INDIA |           |               |                       |                           |                         | GMT CA                                             |
|-----------------------|----------------|-----------|---------------|-----------------------|---------------------------|-------------------------|----------------------------------------------------|
| Clubs                 |                |           |               | Members               |                           |                         |                                                    |
| RESULTS FOR 2019-2020 |                |           |               | RESULTS FOR 2019-2020 |                           |                         |                                                    |
| QUARTER               | NEW CLUB GOAL  | NEW CLUBS | DROPPED CLUBS | QUARTER               | MEMBER GROWTH NET<br>GOAL | MEMBER GROWTH<br>ACTUAL | DROPPED<br>MEMBERS ACTUAL<br>(including transfers) |
| JULY/AUG/SEPT         | 6              | 11        | 2             | JULY/AUG/SEPT         | 200                       | 328                     | 249                                                |
| OCT/NOV/DEC           | 2              | 0         | 6             | OCT/NOV/DEC           | 100                       | 86                      | 126                                                |
| JAN/FEB/MAR           | 2              | 0         | 0             | JAN/FEB/MAR           | 100                       | 0                       | 0                                                  |
| APR/MAY/JUNE          | 0              | 0         | 0             | APR/MAY/JUNE          | 100                       | 0                       | 0                                                  |